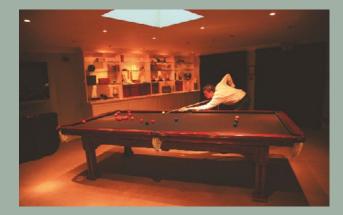

## The Library

This elegant luxurious boardroom is conveniently located in the courtyard entrance of the hotel. Flooded with natural light, this meeting room can accommodate 16 delegates.

Floor area: 46 square metres Floor to ceiling height: 2.32 metres max Capacity: 16 Boardroom