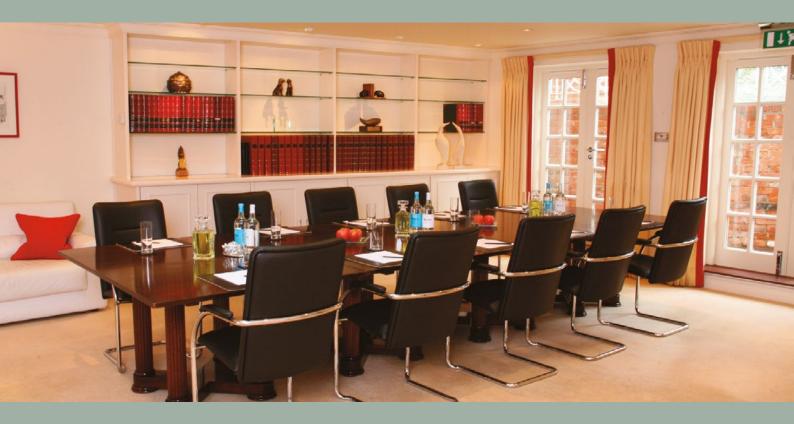

## The Library

This elegant luxurious boardroom is conveniently located in the courtyard entrance of the hotel. Flooded with natural light, this meeting room can accommodate 16 delegates.

Floor area: 46 square metres Floor to ceiling height: 2.32 metres max Capacity: 16 Boardroom