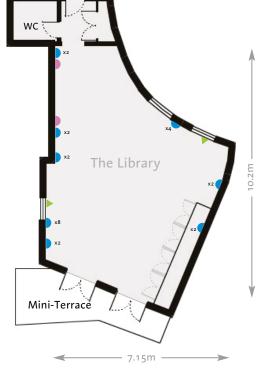

## The Library

This elegant luxurious boardroom is conveniently located in the courtyard entrance of the hotel. Flooded with natural light, this meeting room can accommodate 16 delegates.

Floor area: 46 square metres Floor to ceiling height: 2.32 metres max Capacity: 16 Boardroom