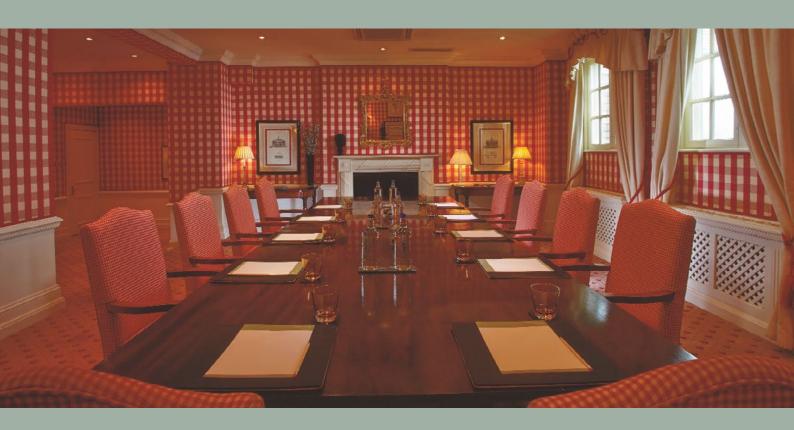

## The Club Room

The Club Room is on the first floor of the hotel. With warm rich colours and flexible accommodation, this suite can accommodate up to 16 delegates for meetings or private dining.

## The Club Room

**The Club Room** is air conditioned and can be adapted for senior level meetings or private dining.

## Included equipment:

- Projector screen for use with LCD projector
- Cordless telephone
- Complimentary Wifi
- Flip charts

Floor area:
36.8 square metres
Floor to ceiling height:
2.78 metres

Capacity: 16 Boardroom