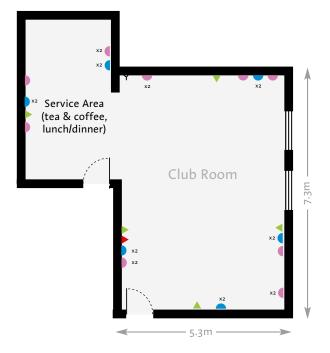

## Included equipment:

- Projector screen for use with LCD projector
- Cordless telephone
- Complimentary Wifi
- Flip charts

Floor area:
36.8 square metres
Floor to ceiling height:
2.78 metres

Capacity: 16 Boardroom

13 amp socket

2 amp socket

▲ Telephone point

Y TV aerial point

CHEWTON GLEN

New Forest | Hampshire | England | BH25 6QS
Telephone (01425) 282212
sales@chewtonglen.com www.chewtonglen.com