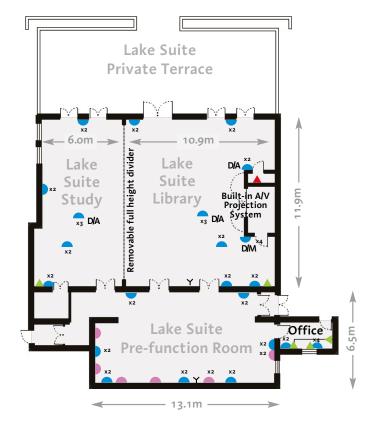

Floor area:
285 square metres
102 square metres (terrace)
Floor to ceiling height:
2.80 metres max
2.60 metres min

Capacity: Up to 150

- ▲ 13 amp socket
- 2 amp socket
- ▲ Telephone point
- ▲ 3 phase power socket
- Y TV aerial point
- D/A Data & audio
- **D/M** Data & mic