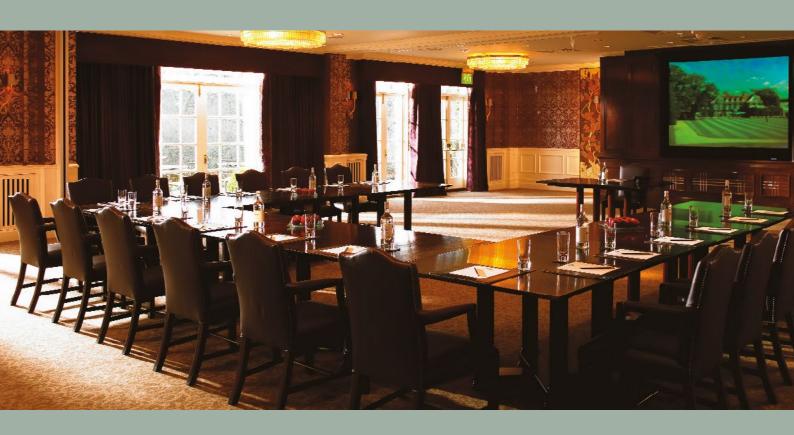

## Lake Suite

With its own private entrance and wonderful terrace overlooking the gardens and parkland, the Lake Suite is the largest of the luxurious private rooms at Chewton Glen and can accommodate meetings of up to 150 delegates.

lake fuite

The Lake Suite is located on the ground floor and is air-conditioned and fully equipped with state-of-the art audio and visual conferencing facilities. It includes an elegant pre-function lounge and organiser's office.

## Included equipment:

- 85" Samsung LCD Display
- Sony DVD multi-region standard
- igital DAB Radio
- Denon 100w amplifier with hidden speakers
- TV with hotel selection
- Multimedia touch screen controller
- VGA and HDMI cabled connectivity
- Sennheiser microphones
- AirTame and Barco Wireless video senders
- Dolby surround sound
- Complimentary Wifi
- Lectern
- Flip charts
- Cordless telephone