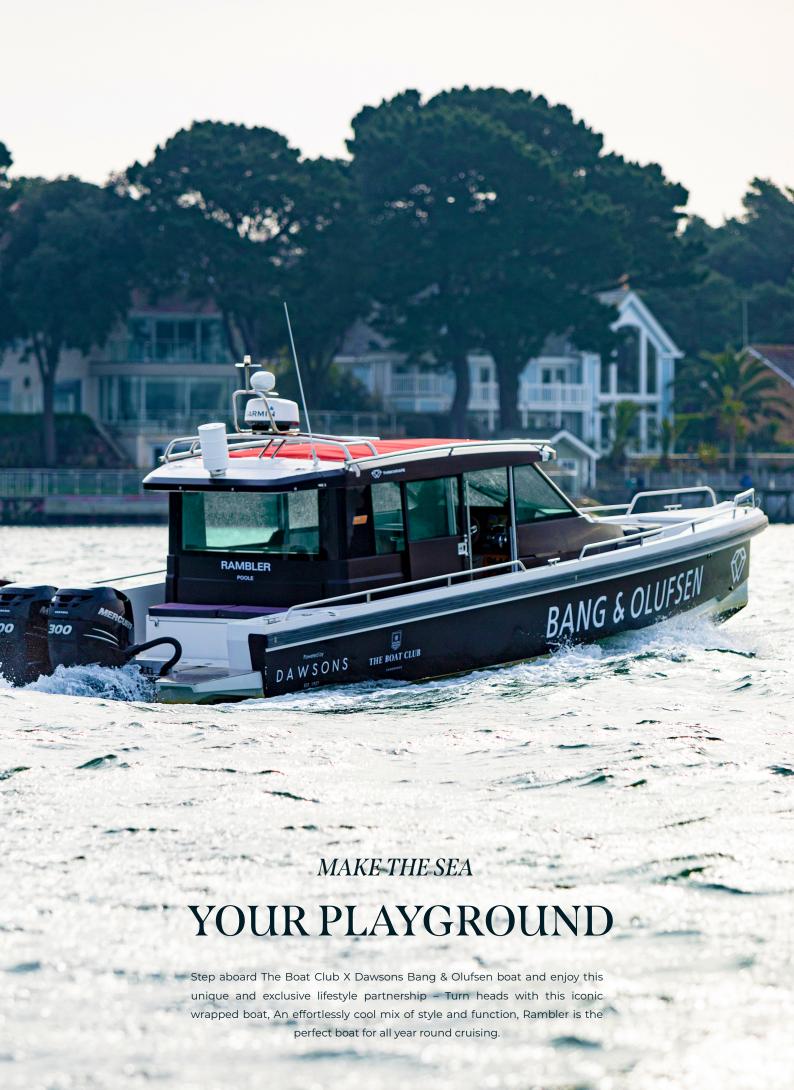

# RAMBLER

This Axopar 37 Cabin is the perfect boat for cruising to the Solent for lunch or enjoying the local Poole Bay cruising area, her fully enclosed cabin offers versatility and comfort for all conditions. Enjoy music on-board the with the B&O A5 speaker, bringing the tunes to your charter!