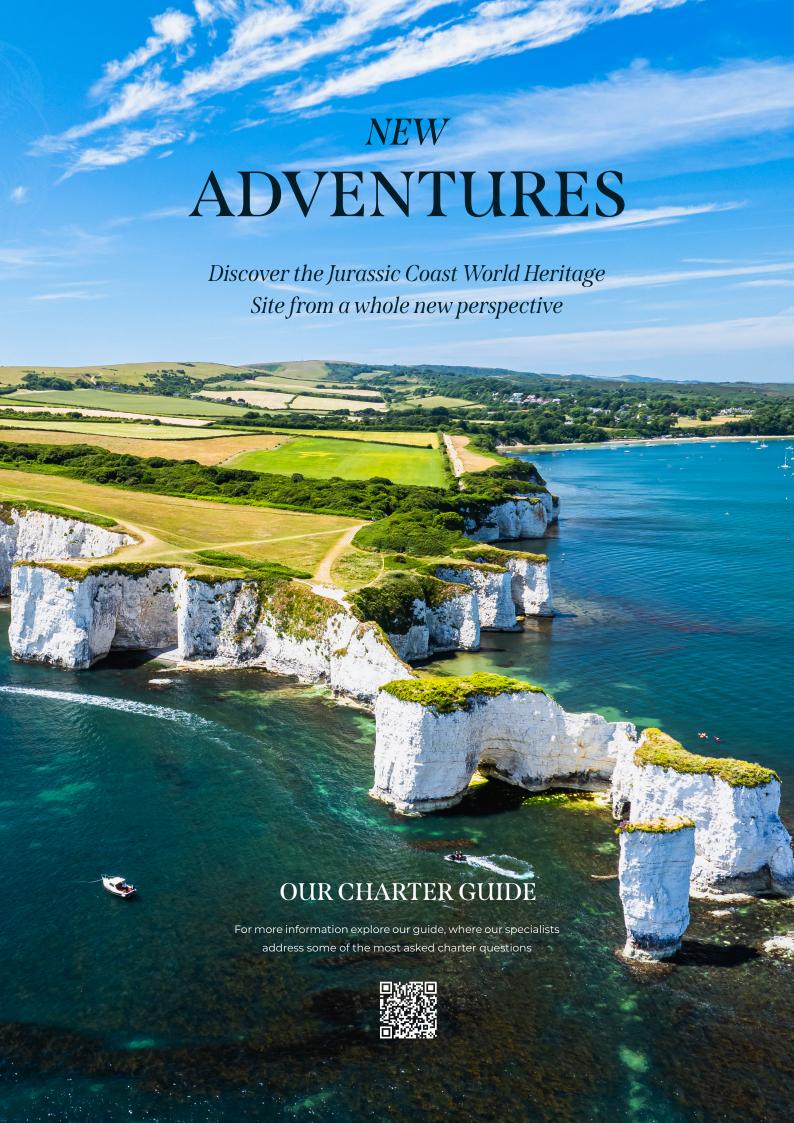

# **CHARTER EXPERIENCES**

Embarking on a day charter with The Boat Club promises unforgettable adventures across some of the UK's most stunning cruising grounds. Explore secluded coves, bask in sunset vistas, or dive into fun with complimentary paddleboards and snorkelling gear. Here are three charter experiences for you to enjoy, all starting and ending at The Boat Club, Parkstone Bay Marina.

#### FULL DAY HARBOUR / JURASSIC CRUISE

Start your day at The Boat Club with complimentary pastries and coffees, before heading out on the open water. Explore Poole Harbour, one of the largest natural harbours in the world, or the stunning cliffs or The Jurassic Coast. Enjoy lunch on board with a bespoke picnic hamper. After lunch, the day is yours to enjoy.

8 HOURS - FROM £1,800

#### HALF DAY SUNSET CHAMPAGNE CRUISE

Celebrate golden hour and unwind with a glass or two of Lauren Perrier Champagne as the sun sets. Perfect for romantic evenings or a pre-dinner indulgence. We can help make your dreams come true with tailored romantic cruise for two, perfect for an engagement or anniversary.

4-8PM - FROM £1,200

#### THE HUT EXPERIENCE

Start your day at The Boat Club before cruising through Poole Harbour and out towards The Solent, with its dramatic scenery, bustling ports, and countless islands to explore - it's a boaters paradise. Enjoy lunch at the renowed Hut restaurant, there's no better way to arrive than by boat.

After lunch, the day is yours to enjoy.

8 HOURS - FROM £2,200

The Boat Club has partnered with South Deep Cafe to offer an al fresco feast, packed with delicious and classic picnic food to keep you satisfied at sea. The waterside picnic menu options cater to suit all dietary requirements and preferences and is typically served in a cool box.