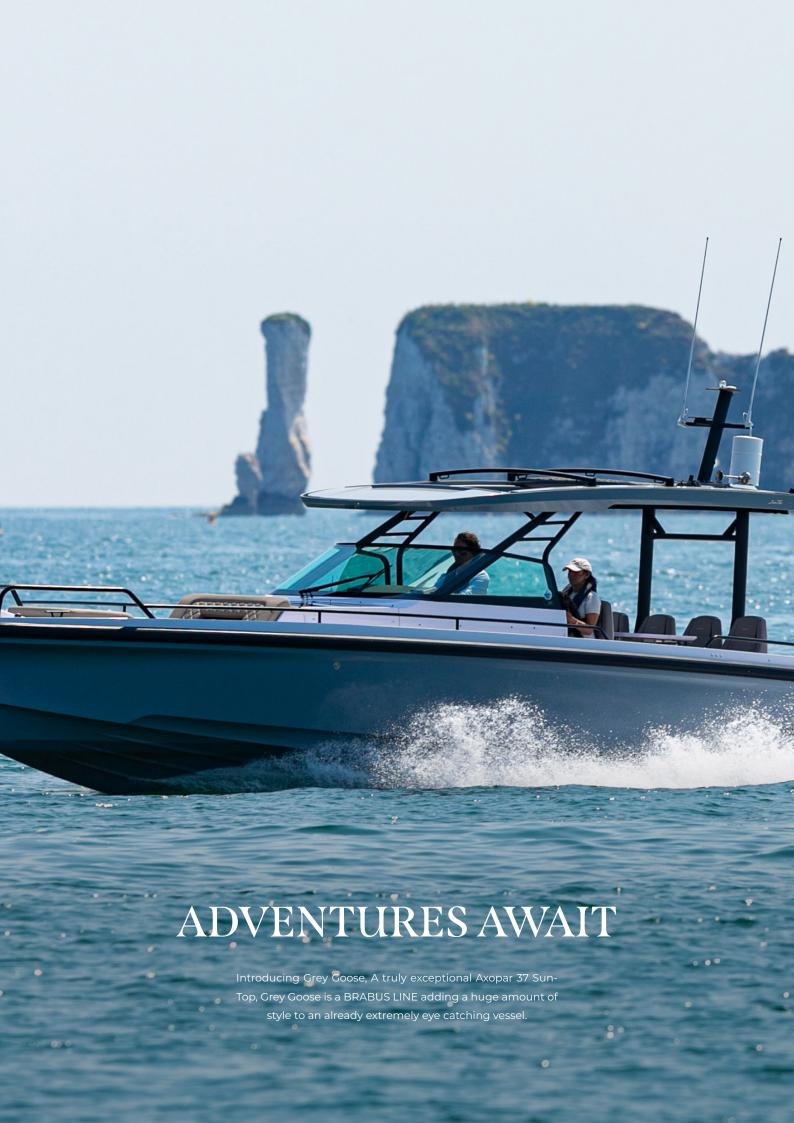

# **GREY GOOSE**

The Sun-Top model is designed for ultimate comfort, featuring an extended roof that ensures superior protection from the elements. Its expansive canvas section effortlessly glides open, flooding the cockpit with sunlight, creating an inviting atmosphere for relaxation and entertaining. Inside, you'll find a cozy forward cabin oozing style and light with the sky light windows, accent lighting throughout.