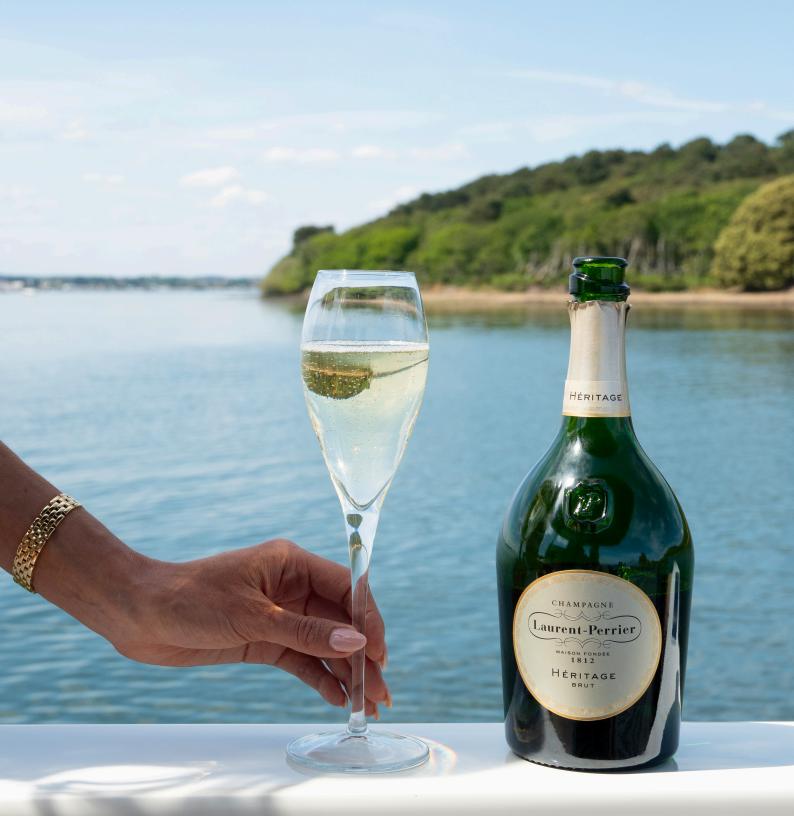

#### HALF DAY SUNSET CHAMPAGNE CRUISE

Celebrate golden hour and unwind with a glass or two of Lauren Perrier Champagne as the sun sets. Perfect for romantic evenings or a pre-dinner indulgence. We can help make your dreams come true with tailored romantic cruise for two, perfect for an engagement or anniversary.

4-8PM - FROM £1,200