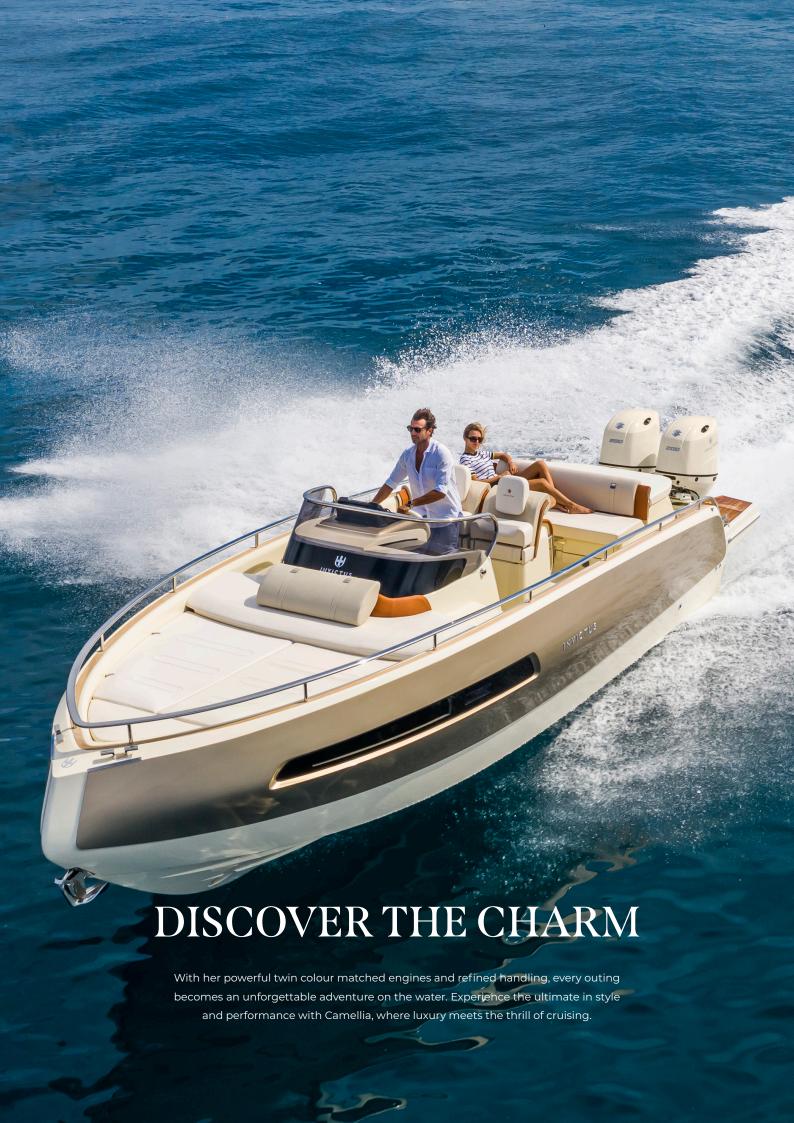

# **CAMELLIA**

Introducing Camellia, The Boat Club's Invictus Yachts GT280S - often referred to as the Porsche 911 of our charter collection. This sleek vessel combines exhilarating performance with sophisticated design, featuring elegant lines and luxurious finishes. Camellia offers a spacious cockpit for entertaining and a thoughtfully designed cabin for comfort during your journeys.