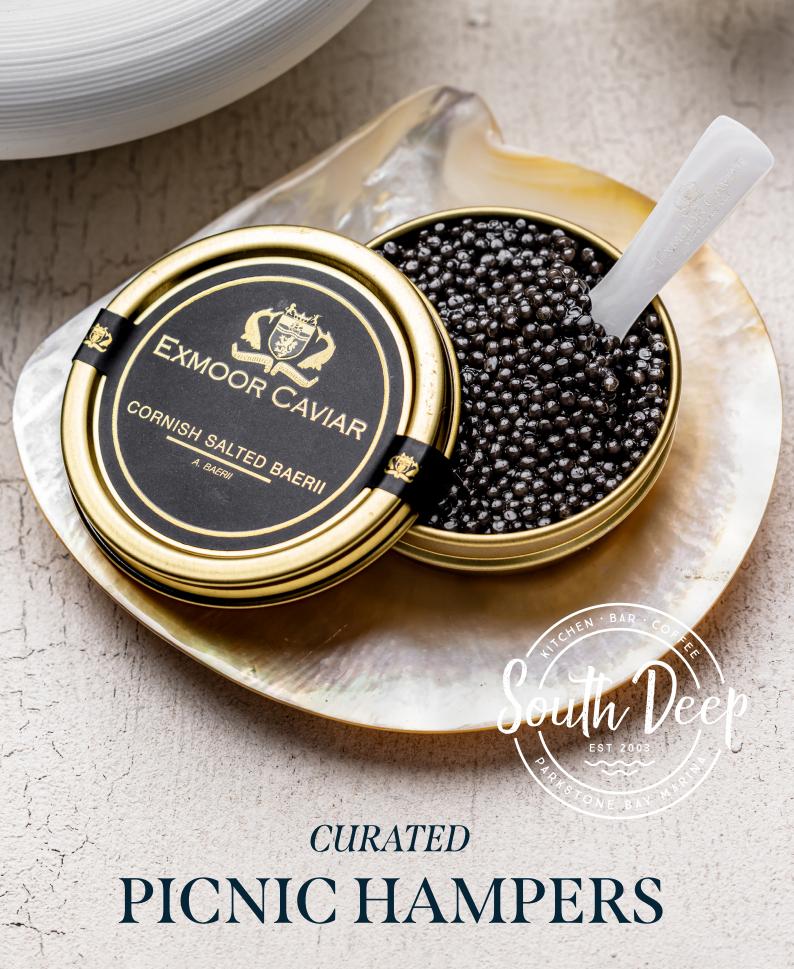

After lunch, the day is yours to enjoy.

8 HOURS - FROM £2,200

The Boat Club has partnered with South Deep Cafe to offer an al fresco feast, packed with delicious and classic picnic food to keep you satisfied at sea. The waterside picnic menu options cater to suit all dietary requirements and preferences and is typically served in a cool box.

# WATERSIDE PICNIC

#### Exmoor Oscietra Caviare (30g)

With Blinis & Creme Fraiche £50pp