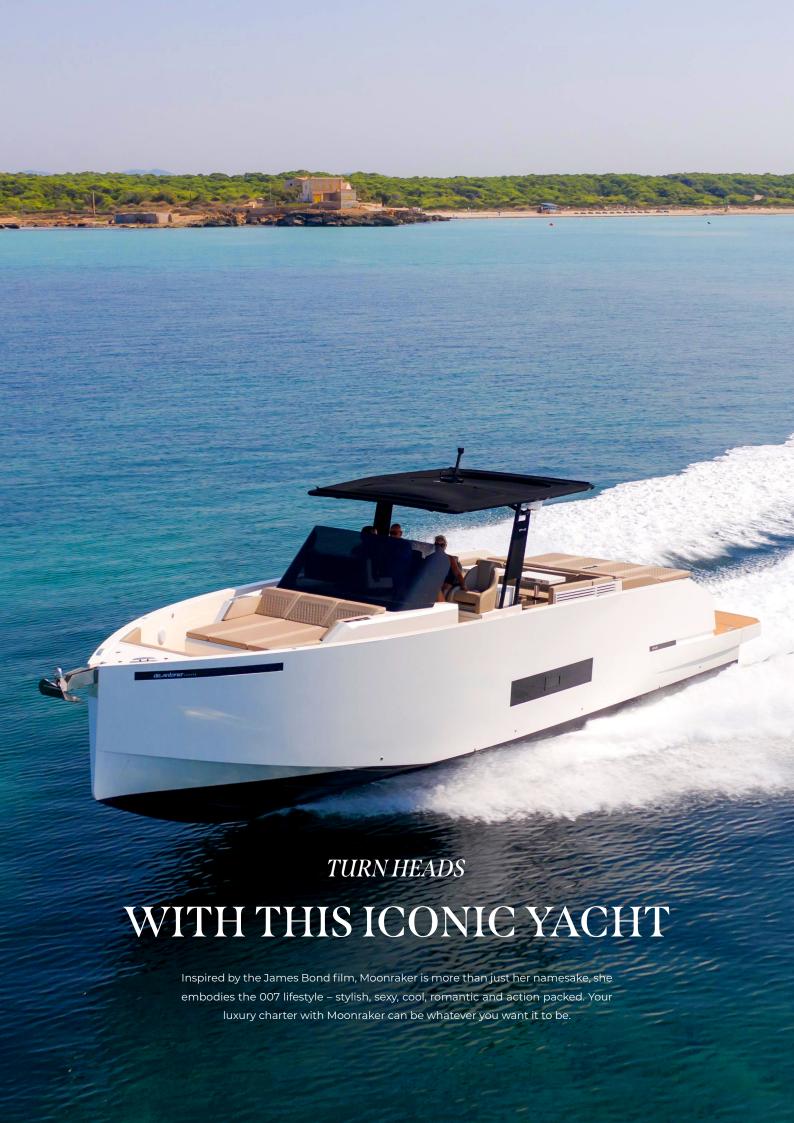

# **MOONRAKER**

This De Antonio Yacht D42 – A 42 foot luxury powerboat based in Sandbanks and the only one of its kind in the UK. Moonraker certainly is one of the most eye-catching yachts in Poole Harbour and is available for charter. If you want the wow factor then look no further.

#### MORE ABOUT MOONRAKER

JEANNEAU NC 37