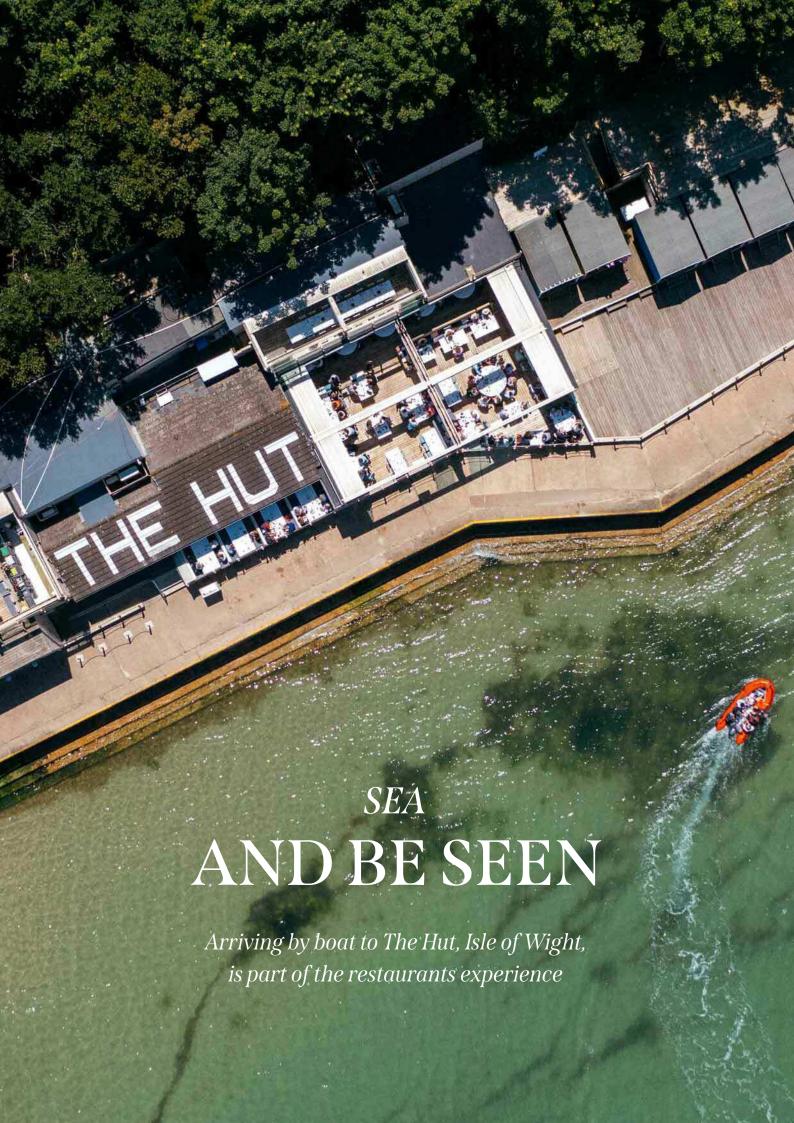

#### THE HUT EXPERIENCE

Start your day at The Boat Club before cruising through Poole Harbour and out towards The Solent, with its dramatic scenery, bustling ports, and countless islands to explore - it's a boaters paradise. Enjoy lunch at the renowed Hut restaurant, there's no better way to arrive than by boat.

After lunch, the day is yours to enjoy.

8 HOURS - FROM £2,200

The Boat Club has partnered with South Deep Cafe to offer an al fresco feast, packed with delicious and classic picnic food to keep you satisfied at sea. The waterside picnic menu options cater to suit all dietary requirements and preferences and is typically served in a cool box.